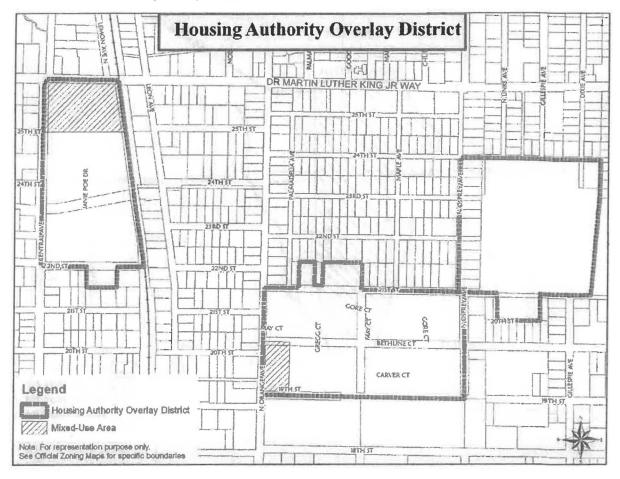

table VI-701:

- (1) Adult use limitation. See specific restrictions in article IV, division 4 of this Code.
- (2) Pet grooming limitation. No boarding, kennel or veterinary services are permitted.
- (3) Household living limitation. Housing types are limited to those defined in table VI-702.
- (4) Group living limitation. Housing types are limited to those defined in table VI-702.

- (5) Pharmacy limitation. Pharmacy use permitted only when accessory to a drugstore or grocery store. Pharmacy as a primary use is prohibited.
- (6) Mobile food truck. The number of mobile food trucks allowed on G-zoned city-owned properties may be increased at the discretion of the city manager.

#### Division 9. - SPECIAL PUBLIC INTEREST OVERLAY DISTRICTS

Sec. VI-909. - Housing authority overlay district.



- (a) Intent and purpose. The housing authority overlay district (HAOD) is intended to provide a means by which the housing authority may continue to function and grow in a sensitive and planned manner that preserves the integrity and long-term viability of the surrounding neighborhood.
- (b) Establishment of the boundaries. The application of the HAOD shall be restricted to those geographical areas that are designated on the Official Zone District Map of the City of Sarasota.
- (c) Development standards.
  - (1) Applicability. When the HAOD applies to a particular property, the underlying zoning district categories are neither abandoned nor repealed. The existing regulations remain in effect. All development shall be subject to the development standards set forth in the underlying zonin