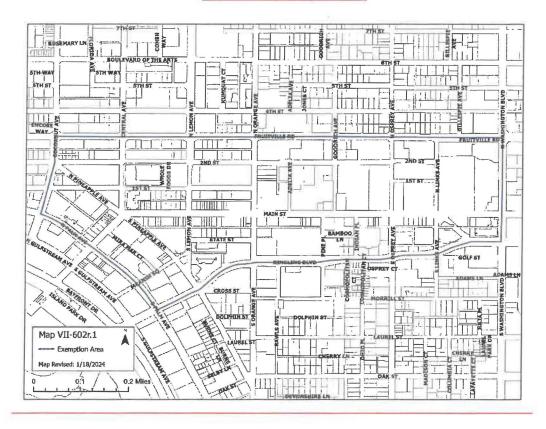

tdoor bars, taverns or nightclubs to be separated from one another in the area designated on Map VII-602r.1. bounded on the east by North Washington Boulevard, on the north by Fruitville Road, on the west by Gocoanut Avenue and Palm Avenue and the south by Ringling Boulevard. See map below. The distance requirement set forth above shall not require alcoholic beverage stores to be separated from bars, outdoor bars, or nightclubs. However; bars, outdoor bars, taverns and nightclubs, and alcoholic beverage stores within the exemption area, are required to meet the separation requirements from schools, churches/synagogues or properties residentially zoned. This exemption does not apply to alcoholic beverage stores.

Exemption Area Bars, Toveres and Nightclubs



Map VII-602r.1 Exemption Area



#### ARTICLE II - DEFINITIONS AND RULES OF CONSTRUCTION

#### DIVISION 3. - DESCRIPTION OF THE USE CATEGORIES

Sec. II-303. Classification of uses.

- (a) Considerations.
  - (1) Uses are assigned to the category whose description most closely describes the nature of the primary use. The characteristics subsection of each use category describes the characteristics of each use category. Developments may have more than one primary use. Developments may also have one or more accessory uses. Developments with more than one primary use are addressed in subsection (b) below. Accessory uses are addressed in subsection (c) below.
  - (2) The following items are considered to determine what use category the use is in, and whether the activities constitute primary uses or accessory uses:
    - a.